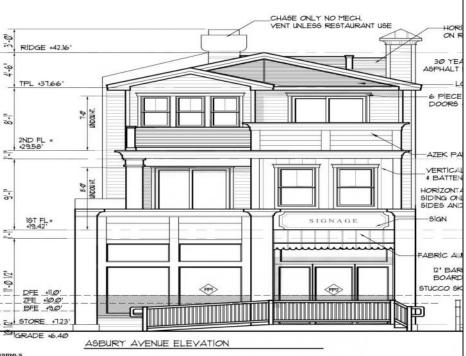

## **COMMENTS**

Beautiful new construction commercial storefront ready for your business on Asbury Avenue in the heart of OCNJ! Built by V2 Properties, this storefront unit features 1505 sq. ft. of retail floor space, and includes gas heat, central air, half bath, 12 foot ceilings, large windows, elevated building above flood Lines, and more! This is a fantastic location in the shopping and dining area of downtown OCNJ with high retail traffic! Great property! Great value! Also Available 1st floor residential 4 bedroom 3 bath \$1,050,000 + 2nd Floor residential 4 bedroom 3 baths ELEVATOR \$1,150,000. See you on the Beach!