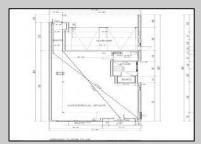

## **COMMENTS**

Beautiful new construction commercial storefront ready for your business on Asbury Avenue in the heart of OCNJ! Built by V2 Properties, this storefront unit features 1505 sq. ft. of retail floor space, and includes gas heat, central air, half bath, 12 foot ceilings, large windows, elevated building above flood Lines, and more! This is a fantastic location in the shopping and dining area of downtown OCNJ with high retail traffic! Great property! Great value! Also Available 1st floor residential 4 bedroom 3 bath \$1,050,000 + 2nd Floor residential 4 bedroom 3 baths ELEVATOR \$1,150,000. See you on the Beach!

## PROPERTY DETAILS

|                                      | PROPERTY DETAILS      |                                                                                                                                 |                  |
|--------------------------------------|-----------------------|---------------------------------------------------------------------------------------------------------------------------------|------------------|
| Exterior<br>Vinyl                    | ParkingGarage<br>None | InteriorFeatures 220 Volt Electricity Display Windows Fire Sprinkler System Handicap Features Restroom Smoke/Fire Alarm Storage | Basement<br>Slab |
| Heating<br>Forced Air<br>Gas-Natural | Cooling<br>Central    | HotWater<br>Tankless-electric                                                                                                   | Water<br>Public  |
| Sewer<br>Public Sewer                |                       |                                                                                                                                 |                  |