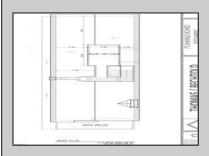

## **COMMENTS**

Beautiful new construction commercial storefront ready for your business on Asbury Avenue in the heart of OCNJ! Built by V2 Properties, this storefront unit features 1505 sq. ft. of retail floor space, and includes gas heat, central air, half bath, 12 foot ceilings, large windows, elevated building above flood Lines, and more! This is a fantastic location in the shopping and dining area of downtown OCNJ with high retail traffic! Great property! Great value! Also Available 1st floor residential 4 bedroom 3 bath \$1,050,000 + 2nd Floor residential 4 bedroom 3 baths ELEVATOR \$1,150,000. See you on the Beach!

## PROPERTY DETAILS

|                                      | PROPERTY DETAILS      |                                                                                                                                 |                  |
|--------------------------------------|-----------------------|---------------------------------------------------------------------------------------------------------------------------------|------------------|
| Exterior<br>Vinyl                    | ParkingGarage<br>None | InteriorFeatures 220 Volt Electricity Display Windows Fire Sprinkler System Handicap Features Restroom Smoke/Fire Alarm Storage | Basement<br>Slab |
| Heating<br>Forced Air<br>Gas-Natural | Cooling<br>Central    | HotWater<br>Tankless-electric                                                                                                   | Water<br>Public  |
| Sewer<br>Public Sewer                |                       |                                                                                                                                 |                  |