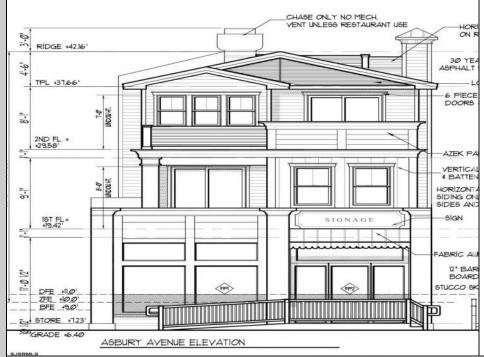

## COMMENTS

Beautiful new construction commercial storefront ready for your business on Asbury Avenue in the heart of OCNJ! Built by V2 Properties, this storefront unit features 1505 sq. ft. of retail floor space, and includes gas heat, central air, half bath, 12 foot ceilings, large windows, elevated building above flood Lines, and more! This is a fantastic location in the shopping and dining area of downtown OCNJ with high retail traffic! Great property! Great value! Also Available 1st floor residential 4 bedroom 3 bath \$1,050,000 + 2nd Floor residential 4 bedroom 3 baths ELEVATOR \$1,150,000. See you on the Beach!