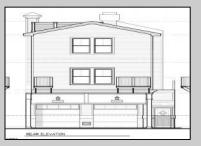

## COMMENTS

Beautiful new construction commercial storefront ready for your business on Asbury Avenue in the heart of OCNJ! Built by V2 Properties, this storefront unit features 1505 sq. ft. of retail floor space, and includes gas heat, central air, half bath, 12 foot ceilings, large windows, elevated building above flood Lines, and more! This is a fantastic location in the shopping and dining area of downtown OCNJ with high retail traffic! Great property! Great value! Also Available 1st floor residential 4 bedroom 3 bath \$1,050,000 + 2nd Floor residential 4 bedroom 3 baths ELEVATOR \$1,150,000. See you on the Beach!