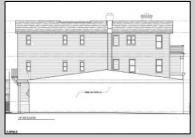

## COMMENTS

Beautiful new construction commercial storefront ready for your business on Asbury Avenue in the heart of OCNJ! Built by V2 Properties, this storefront unit features 1505 sq. ft. of retail floor space, and includes gas heat, central air, half bath, 12 foot ceilings, large windows, elevated building above flood Lines, and more! This is a fantastic location in the shopping and dining area of downtown OCNJ with high retail traffic! Great property! Great value! Also Available 1st floor residential 4 bedroom 3 bath \$1,050,000 + 2nd Floor residential 4 bedroom 3 baths ELEVATOR \$1,150,000. See you on the Beach!