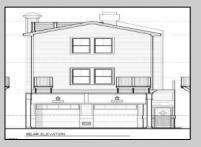

## COMMENTS

Beautiful new construction commercial storefront ready for your business on Asbury Avenue in the heart of OCNJ! Built by V2 Properties, this storefront unit features 1505 sq. ft. of retail floor space, and includes gas heat, central air, half bath, 12 foot ceilings, large windows, elevated building above flood Lines, and more! This is a fantastic location in the shopping and dining area of downtown OCNJ with high retail traffic! Great property! Great value! Also Available 1st floor residential 4 bedroom 3 bath \$1,050,000 + 2nd Floor residential 4 bedroom 3 baths ELEVATOR \$1,150,000. See you on the Beach!