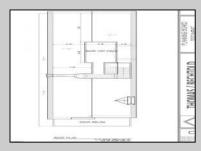

## COMMENTS

Beautiful new construction commercial storefront ready for your business on Asbury Avenue in the heart of OCNJ! Built by V2 Properties, this storefront unit features 1505 sq. ft. of retail floor space, and includes gas heat, central air, half bath, 12 foot ceilings, large windows, elevated building above flood Lines, and more! This is a fantastic location in the shopping and dining area of downtown OCNJ with high retail traffic! Great property! Great value! Also Available 1st floor residential 4 bedroom 3 bath \$1,050,000 + 2nd Floor residential 4 bedroom 3 baths ELEVATOR \$1,150,000. See you on the Beach!

| PROPERTY DETAILS      |                                                                                                                      |                                                                                                                                                      |                  |
|-----------------------|----------------------------------------------------------------------------------------------------------------------|------------------------------------------------------------------------------------------------------------------------------------------------------|------------------|
| Exterior<br>Vinyl     | ParkingGarage<br>None                                                                                                | InteriorFeatures<br>220 Volt Electricity<br>Display Windows<br>Fire Sprinkler System<br>Handicap Features<br>Restroom<br>Smoke/Fire Alarm<br>Storage | Basement<br>Slab |
| Heating<br>Earcad Air | Cooling<br>Central<br>Ask for George (<br>Berger Realty In<br>3160 Asbury Ave<br>Call: 609-399-00<br>Email to: gbc@b | ic<br>enue, Ocean City<br>)76                                                                                                                        | Water<br>Public  |