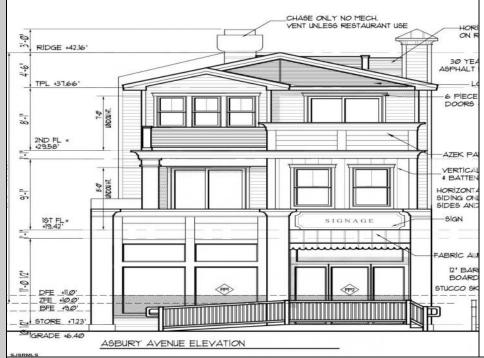

## COMMENTS

Beautiful new construction commercial storefront ready for your business on Asbury Avenue in the heart of OCNJ! Built by V2 Properties, this storefront unit features 1505 sq. ft. of retail floor space, and includes gas heat, central air, half bath, 12 foot ceilings, large windows, elevated building above flood Lines, and more! This is a fantastic location in the shopping and dining area of downtown OCNJ with high retail traffic! Great property! Great value! Also Available 1st floor residential 4 bedroom 3 bath \$1,050,000 + 2nd Floor residential 4 bedroom 3 baths ELEVATOR \$1,150,000. See you on the Beach!