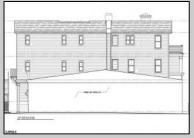

## COMMENTS

Beautiful new construction commercial storefront ready for your business on Asbury Avenue in the heart of OCNJ! Built by V2 Properties, this storefront unit features 1505 sq. ft. of retail floor space, and includes gas heat, central air, half bath, 12 foot ceilings, large windows, elevated building above flood Lines, and more! This is a fantastic location in the shopping and dining area of downtown OCNJ with high retail traffic! Great property! Great value! Also Available 1st floor residential 4 bedroom 3 bath \$1,050,000 + 2nd Floor residential 4 bedroom 3 baths ELEVATOR \$1,150,000. See you on the Beach!