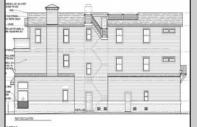

## COMMENTS

Beautiful new construction commercial storefront ready for your business on Asbury Avenue in the heart of OCNJ! Built by V2 Properties, this storefront unit features 1505 sq. ft. of retail floor space, and includes gas heat, central air, half bath, 12 foot ceilings, large windows, elevated building above flood Lines, and more! This is a fantastic location in the shopping and dining area of downtown OCNJ with high retail traffic! Great property! Great value! Also Available 1st floor residential 4 bedroom 3 bath \$1,050,000 + 2nd Floor residential 4 bedroom 3 baths ELEVATOR \$1,150,000. See you on the Beach!