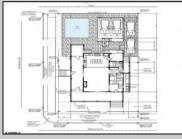

|                                                                                               | PROPE                                                                  | RTY DETAILS                                 |                                      |
|-----------------------------------------------------------------------------------------------|------------------------------------------------------------------------|---------------------------------------------|--------------------------------------|
| Exterior<br>Vinyl                                                                             | OutsideFeatures<br>Deck<br>Patio<br>Pool-In Ground<br>Sprinkler System | ParkingGarage<br>Detached Garage<br>Two Car | InteriorFeatures<br>Elevator         |
| AppliancesIncluded<br>Dishwasher<br>Dryer<br>Gas Stove<br>Microwave<br>Refrigerator<br>Washer | Basement<br>Crawl Space                                                | Heating<br>Forced Air<br>Gas-Natural        | Cooling<br>Ceiling Fan(s)<br>Central |
| HotWater<br>Gas                                                                               | Water<br>Public                                                        | Sewer<br>Public Sewer                       |                                      |