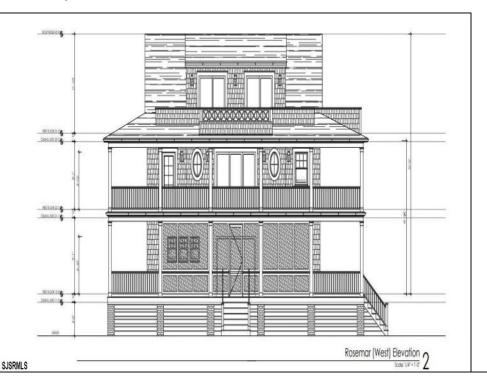

## 1909 Rosemar Ocean City, NJ 08226

## COMMENTS

This Stunning-New home situated on a huge 6,000 Square Foot lot on the island's most soughtafter Family-Friendly Riviera neighborhood awaits you! Featuring a 10-year warranty and all the bells and whistles, including an all floor servicing elevator, Top of the Line appliance package, LOW-maintenance siding and railings, and large decks in the front and back with park views. You can move in Summer 2025 and make it your own by selecting your own interior colors and options. Contact the agent for more information and details.