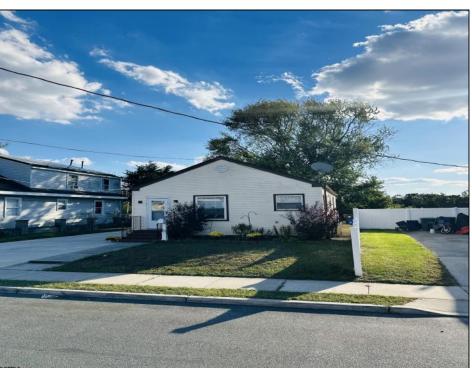

## **COMMENTS**

This move-in-ready ranch style home is the perfect combination of location and size! This home has plenty of tasteful finishes including a Modern Kitchen with stainless steel appliances, and beautiful white cabinetry. Features a spacious living room with new wood floors, a dedicated dinning room, and a full basement. The fenced yard also lends itself to great entertainment with a shed, back deck and privacy! Easy access to AC Expressway east and west, Garden State Parkway, Black Horse Pike and Delilah Road. Don\'t miss this one!