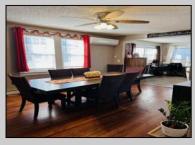

## **COMMENTS**

This move-in-ready ranch style home is the perfect combination of location and size! This home has plenty of tasteful finishes including a Modern Kitchen with stainless steel appliances, and beautiful white cabinetry. Features a spacious living room with new wood floors, a dedicated dinning room, and a full basement. The fenced yard also lends itself to great entertainment with a shed, back deck and privacy! Easy access to AC Expressway east and west, Garden State Parkway, Black Horse Pike and Delilah Road. Don\'t miss this one!