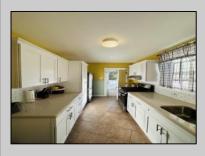

## **COMMENTS**

This move-in-ready ranch style home is the perfect combination of location and size! This home has plenty of tasteful finishes including a Modern Kitchen with stainless steel appliances, and beautiful white cabinetry. Features a spacious living room with new wood floors, a dedicated dinning room, and a full basement. The fenced yard also lends itself to great entertainment with a shed, back deck and privacy! Easy access to AC Expressway east and west, Garden State Parkway, Black Horse Pike and Delilah Road. Don\'t miss this one!