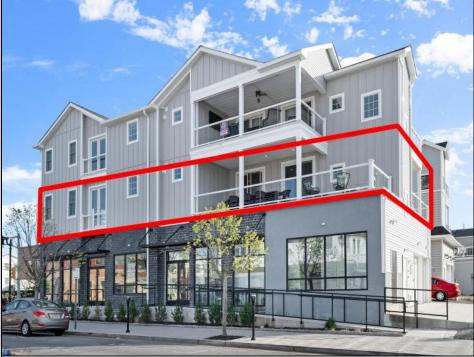

## COMMENTS

Offered fully furnished, this property is a turnkey solution to an unmatched beachside lifestyle. Whether your a larger family or an investor, 1000 Asbury is your handcrafted masterpiece primed and ready for memories to be made. Newly built in 2022 this massive 5 bedroom, 3.5 bathroom condo offers about 2,900 sqft of luxurious living space and the ability to just park your car and walk everywhere! Step into this open concept kitchen and living area complemented with high ceilings and hardwood floors that flow seamlessly throughout the home. The gourmet kitchen is appointed with with beautiful custom cabinets, quartz countertops, and a large island which can seat an additional 6 guests -a remarkable layout to entertain friends and family. The master bedroom has its on en suite bathroom, the other 2 full bathrooms are jack and jills and theres a half bath off the living room. The spacious exterior deck overlooking Asbury Ave, invites never-ending relaxation while the off-street parking, separate garages, and outdoor shower cater to your convenience. Over 80k in rental income!