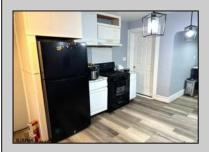

| PROPERTY DETAILS       |                         |                                                 |                                        |
|------------------------|-------------------------|-------------------------------------------------|----------------------------------------|
| Exterior<br>Vinyl      | ParkingGarage<br>None   | AppliancesIncluded<br>Gas Stove<br>Refrigerator | Basement<br>6 Ft. or More Head<br>Room |
| Heating<br>Gas-Natural | Cooling<br>Window Units | Water<br>Public                                 | Sewer<br>Public Sewer                  |