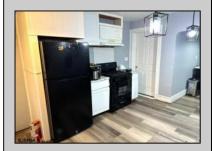

| PROPERTY DETAILS       |                         |                                                 |                                        |
|------------------------|-------------------------|-------------------------------------------------|----------------------------------------|
| Exterior<br>Vinyl      | ParkingGarage<br>None   | AppliancesIncluded<br>Gas Stove<br>Refrigerator | Basement<br>6 Ft. or More Head<br>Room |
| Heating<br>Gas-Natural | Cooling<br>Window Units | Water<br>Public                                 | Sewer<br>Public Sewer                  |