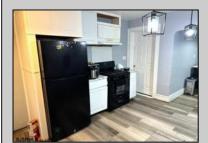

| PROPERTY DETAILS                   |                         |                                                 |                                        |
|------------------------------------|-------------------------|-------------------------------------------------|----------------------------------------|
| Exterior<br>Vinyl                  | ParkingGarage<br>None   | AppliancesIncluded<br>Gas Stove<br>Refrigerator | Basement<br>6 Ft. or More Head<br>Room |
| Heating<br>Gas-Natural<br>Radiator | Cooling<br>Window Units | Water<br>Public                                 | Sewer<br>Public Sewer                  |