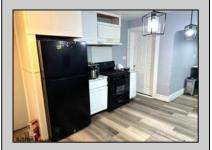

| PROPERTY DETAILS                   |                         |                                                 |                                        |
|------------------------------------|-------------------------|-------------------------------------------------|----------------------------------------|
| Exterior<br>Vinyl                  | ParkingGarage<br>None   | AppliancesIncluded<br>Gas Stove<br>Refrigerator | Basement<br>6 Ft. or More Head<br>Room |
| Heating<br>Gas-Natural<br>Radiator | Cooling<br>Window Units | Water<br>Public                                 | Sewer<br>Public Sewer                  |