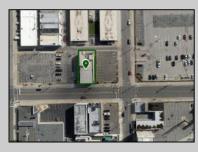

## COMMENTS

Investment Opportunity: 100% Occupied Multifamily Property This well-maintained property boasts great yearly income and is fully occupied. Significant upgrades have been made to enhance both aesthetics and functionality, including modernized hallways and common areas featuring new ceiling lights, fire exit lights, and a comprehensive camera system. The building also features a new 20-year roof with updated metal and drainage systems. With an impressive cap rate, this property is a strong contender in today's market. Please see the enclosed income and expense statements. Ideally located on Pacific Avenue, this property benefits from proximity to the new buildings of Stockton University, oceanfront condominiums, and the renowned Knife and Fork restaurant, ensuring easy access to key attractions and major entryways.