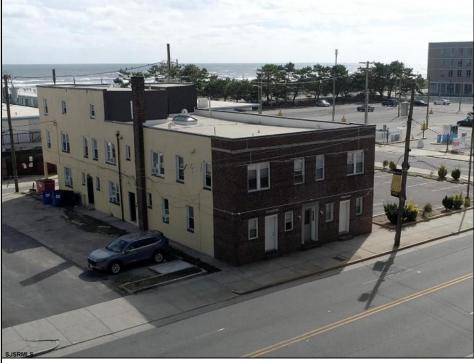

## COMMENTS

Investment Opportunity: 100% Occupied Multifamily Property This well-maintained property boasts great yearly income and is fully occupied. Significant upgrades have been made to enhance both aesthetics and functionality, including modernized hallways and common areas featuring new ceiling lights, fire exit lights, and a comprehensive camera system. The building also features a new 20-year roof with updated metal and drainage systems. With an impressive cap rate, this property is a strong contender in today's market. Please see the enclosed income and expense statements. Ideally located on Pacific Avenue, this property benefits from proximity to the new buildings of Stockton University, oceanfront condominiums, and the renowned Knife and Fork restaurant, ensuring easy access to key attractions and major entryways.