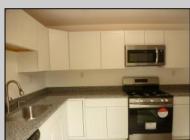

## COMMENTS

BUY NEW! COMPLETELY REMODELED 3 BEDROOM ONE LEVEL HOME IN A GREAT MAYS LANDING LOCATION! LIVING ROOM, DINING ROOM, NEW KITCHEN WITH STAINLESS STEEL APPLIANCES AND GRANITE COUNTERS, NEW HVAC, WATER HEATER, WINDOWS AND ROOF. FENCED YARD WITH DECK AND SHED BACKS UP TO PRIVATE WOODS. AVAILABLE IMMEDIATELY.