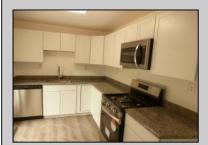

## COMMENTS

BUY NEW! COMPLETELY REMODELED 3 BEDROOM ONE LEVEL HOME IN A GREAT MAYS LANDING LOCATION! LIVING ROOM, DINING ROOM, NEW KITCHEN WITH STAINLESS STEEL APPLIANCES AND GRANITE COUNTERS, NEW HVAC, WATER HEATER, WINDOWS AND ROOF. FENCED YARD WITH DECK AND SHED BACKS UP TO PRIVATE WOODS. AVAILABLE IMMEDIATELY.

| PROPERTY DETAILS                                                                              |                                                |                         |                                       |
|-----------------------------------------------------------------------------------------------|------------------------------------------------|-------------------------|---------------------------------------|
| Exterior<br>Vinyl                                                                             | OutsideFeatures<br>Deck<br>Fenced Yard<br>Shed | ParkingGarage<br>None   | OtherRooms<br>Primary BR on 1st floor |
| AppliancesIncluded<br>Dishwasher<br>Dryer<br>Gas Stove<br>Microwave<br>Refrigerator<br>Washer | AlsoIncluded<br>Blinds                         | Basement<br>Crawl Space | Heating<br>Forced Air<br>Gas-Natural  |
| Cooling<br>Central                                                                            | HotWater<br>Gas                                | Water<br>Public         | Sewer<br>Public Sewer                 |