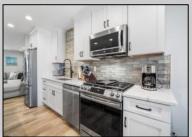

## **COMMENTS**

Totally Remolded 3 bedroom 2.5 bath townhome on the coveted Southend. If you are looking to move right in this is for you. Kitchen has been updated with upgraded cabinets, quartz counter tops, new flooring (throughout the home), stainless steel appliances and wine fridge. Bathrooms have been updated with new toilets, vanities and tile. Professionally painted inside and out. New fascia, soffits and gutters. New windows and sliding door. New HVAC and hot water heater. Coming partially furnished. Let the pictures do the talking...easy to show.