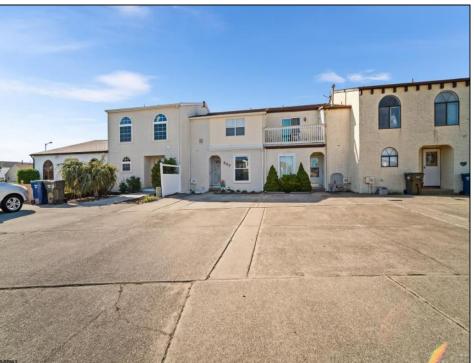

## **COMMENTS**

Totally Remolded 3 bedroom 2.5 bath townhome on the coveted Southend. If you are looking to move right in this is for you. Kitchen has been updated with upgraded cabinets, quartz counter tops, new flooring (throughout the home), stainless steel appliances and wine fridge. Bathrooms have been updated with new toilets, vanities and tile. Professionally painted inside and out. New fascia, soffits and gutters. New windows and sliding door. New HVAC and hot water heater. Coming partially furnished. Let the pictures do the talking...easy to show.