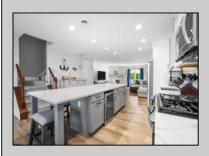

## **COMMENTS**

Totally Remolded 3 bedroom 2.5 bath townhome on the coveted Southend. If you are looking to move right in this is for you. Kitchen has been updated with upgraded cabinets, quartz counter tops, new flooring (throughout the home), stainless steel appliances and wine fridge. Bathrooms have been updated with new toilets, vanities and tile. Professionally painted inside and out. New fascia, soffits and gutters. New windows and sliding door. New HVAC and hot water heater. Coming partially furnished. Let the pictures do the talking...easy to show.