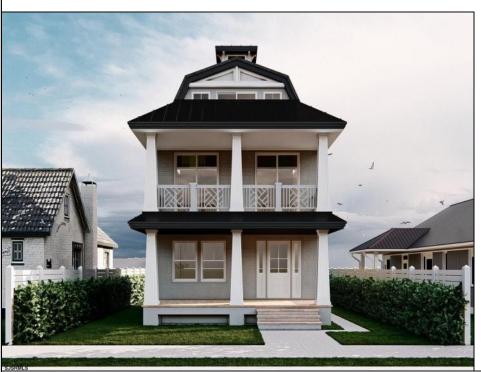

## **COMMENTS**

Welcome to your dream beach block retreat in Ocean City, NJ! This brand-new luxury home offers ocean views and features 5 spacious decks, including a cozy front deck with a fireplace, perfect for those cool September evenings. The expansive open living area is ideal for gathering with family and friends, and the home is fully equipped with high-end amenities for a comfortable stay. With 5 bedrooms, 5 full bathrooms, and a powder room on the living level, there's room for everyone to relax. Enjoy the convenience of an elevator, and the added luxury of a bar with an ice maker, plus a coffee bar and beverage center serving the master and junior master suites. The chef's kitchen boasts upgraded Café Series appliances, including a 36" gas range, while two fireplaces add warmth and ambiance throughout the home. This thoughtfully designed property also includes a premium Electrolux washer and dryer for added convenience. Whether you're enjoying the views, entertaining guests, or simply unwinding, this home offers the ultimate beachside escape.