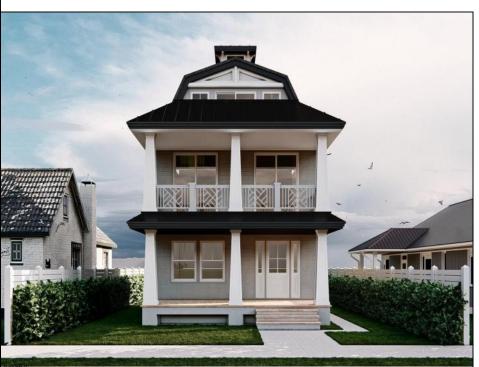

## 3117 Central Ocean City, NJ 08226

Asking \$3,295,000.00

## **COMMENTS**

Welcome to your dream beach block retreat in Ocean City, NJ! This brand-new luxury home offers ocean views and features 5 spacious decks, including a cozy front deck with a fireplace, perfect for those cool September evenings. The expansive open living area is ideal for gathering with family and friends, and the home is fully equipped with high-end amenities for a comfortable stay. With 5 bedrooms, 5 full bathrooms, and a powder room on the living level, there's room for everyone to relax. Enjoy the convenience of an elevator, and the added luxury of a bar with an ice maker, plus a coffee bar and beverage center serving the master and junior master suites. The chef's kitchen boasts upgraded Café Series appliances, including a 36" gas range, while two fireplaces add warmth and ambiance throughout the home. This thoughtfully designed property also includes a premium Electrolux washer and dryer for added convenience. Whether you're enjoying the views, entertaining guests, or simply unwinding, this home offers the ultimate beachside escape.