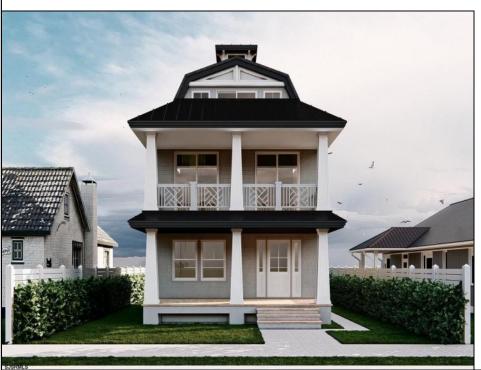

## 3117 Central Ocean City, NJ 08226

Asking \$3,295,000.00

## **COMMENTS**

Welcome to your dream beach block retreat in Ocean City, NJ! This brand-new luxury home offers ocean views and features 5 spacious decks, including a cozy front deck with a fireplace, perfect for those cool September evenings. The expansive open living area is ideal for gathering with family and friends, and the home is fully equipped with high-end amenities for a comfortable stay. With 5 bedrooms, 5 full bathrooms, and a powder room on the living level, there's room for everyone to relax. Enjoy the convenience of an elevator, and the added luxury of a bar with an ice maker, plus a coffee bar and beverage center serving the master and junior master suites. The chef's kitchen boasts upgraded Café Series appliances, including a 36" gas range, while two fireplaces add warmth and ambiance throughout the home. This thoughtfully designed property also includes a premium Electrolux washer and dryer for added convenience. Whether you\'re enjoying the views, entertaining guests, or simply unwinding, this home offers the ultimate beachside escape.