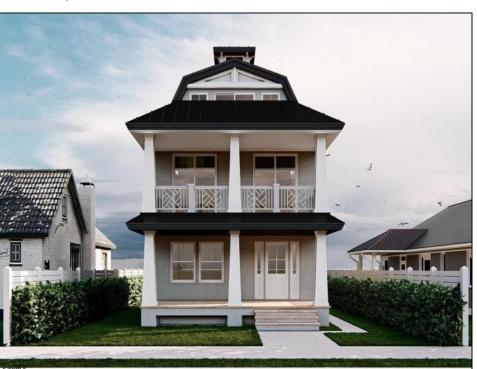

## 3117 Central Ocean City, NJ 08226

Asking \$3,295,000.00

## **COMMENTS**

Welcome to your dream beach block retreat in Ocean City, NJ! This brand-new luxury home offers ocean views and features 5 spacious decks, including a cozy front deck with a fireplace, perfect for those cool September evenings. The expansive open living area is ideal for gathering with family and friends, and the home is fully equipped with high-end amenities for a comfortable stay. With 5 bedrooms, 5 full bathrooms, and a powder room on the living level, there's room for everyone to relax. Enjoy the convenience of an elevator, and the added luxury of a bar with an ice maker, plus a coffee bar and beverage center serving the master and junior master suites. The chef's kitchen boasts upgraded Café Series appliances, including a 36" gas range, while two fireplaces add warmth and ambiance throughout the home. This thoughtfully designed property also includes a premium Electrolux washer and dryer for added convenience. Whether you\'re enjoying the views, entertaining guests, or simply unwinding, this home offers the ultimate beachside escape.