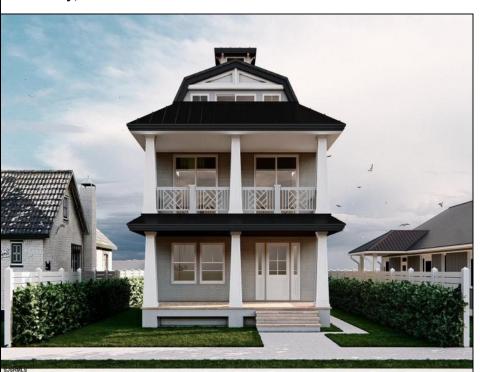

## **COMMENTS**

Welcome to your dream beach block retreat in Ocean City, NJ! This brand-new luxury home offers ocean views and features 5 spacious decks, including a cozy front deck with a fireplace, perfect for those cool September evenings. The expansive open living area is ideal for gathering with family and friends, and the home is fully equipped with high-end amenities for a comfortable stay. With 5 bedrooms, 5 full bathrooms, and a powder room on the living level, there's room for everyone to relax. Enjoy the convenience of an elevator, and the added luxury of a bar with an ice maker, plus a coffee bar and beverage center serving the master and junior master suites. The chef's kitchen boasts upgraded Café Series appliances, including a 36" gas range, while two fireplaces add warmth and ambiance throughout the home. This thoughtfully designed property also includes a premium Electrolux washer and dryer for added convenience. Whether you're enjoying the views, entertaining guests, or simply unwinding, this home offers the ultimate beachside escape.