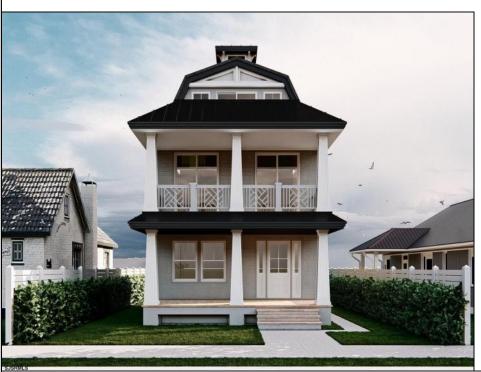

## 3117 Central Ocean City, NJ 08226

Asking \$3,295,000.00

## **COMMENTS**

Welcome to your dream beach block retreat in Ocean City, NJ! This brand-new luxury home offers ocean views and features 5 spacious decks, including a cozy front deck with a fireplace, perfect for those cool September evenings. The expansive open living area is ideal for gathering with family and friends, and the home is fully equipped with high-end amenities for a comfortable stay. With 5 bedrooms, 5 full bathrooms, and a powder room on the living level, there's room for everyone to relax. Enjoy the convenience of an elevator, and the added luxury of a bar with an ice maker, plus a coffee bar and beverage center serving the master and junior master suites. The chef's kitchen boasts upgraded Café Series appliances, including a 36" gas range, while two fireplaces add warmth and ambiance throughout the home. This thoughtfully designed property also includes a premium Electrolux washer and dryer for added convenience. Whether you're enjoying the views, entertaining guests, or simply unwinding, this home offers the ultimate beachside escape.