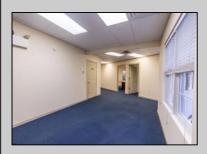

## **COMMENTS**

This property offers a solid investment with established tenants. Located in a thriving commercial area, it is ideal for investors looking to expand their portfolio or business owners seeking a prime location. The building itself consists of six independent office spaces, all of which are just over 1000 sq feet. There are 3 units on the first floor and 3 units on the second floor. 4 out of the 6 units are currently occupied, the buildings income as a whole when fully occupied is \$9200. Each office has its own bathroom , and independent HVAC controls. Tenants are responsible for gas and electric bills, landlord pays the water and sewer. The parking lot has roughly 20 parking spaces, and the first floor of the building is handicap accessible. Additionally there is a large cleared field behind the property that could be utilized for entertaining. Income producing commercial spaces are hard to come by anymore, this one will not last long!