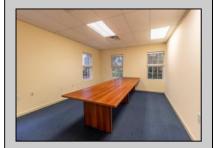

## **COMMENTS**

This property offers a solid investment with established tenants. Located in a thriving commercial area, it is ideal for investors looking to expand their portfolio or business owners seeking a prime location. The building itself consists of six independent office spaces, all of which are just over 1000 sq feet. There are 3 units on the first floor and 3 units on the second floor. 4 out of the 6 units are currently occupied, the buildings income as a whole when fully occupied is \$9200. Each office has its own bathroom , and independent HVAC controls. Tenants are responsible for gas and electric bills, landlord pays the water and sewer. The parking lot has roughly 20 parking spaces, and the first floor of the building is handicap accessible. Additionally there is a large cleared field behind the property that could be utilized for entertaining. Income producing commercial spaces are hard to come by anymore, this one will not last long!