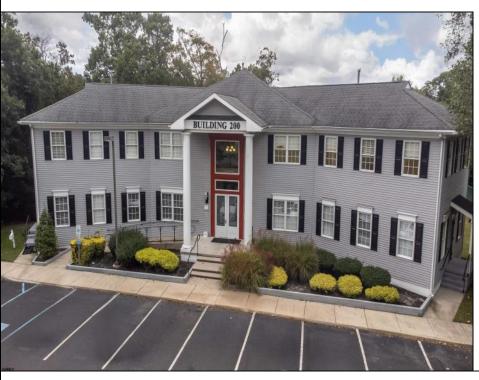

## **COMMENTS**

This property offers a solid investment with established tenants. Located in a thriving commercial area, it is ideal for investors looking to expand their portfolio or business owners seeking a prime location. The building itself consists of six independent office spaces, all of which are just over 1000 sq feet. There are 3 units on the first floor and 3 units on the second floor. 5 out of the 6 units are currently occupied, the buildings income as a whole when fully occupied is \$9200. Each office has its own bathroom, and independent HVAC controls. Tenants are responsible for gas and electric bills, landlord pays the water and sewer. The parking lot has roughly 20 parking spaces, and the first floor of the building is handicap accessible. Additionally there is a large cleared field behind the property that could be utilized for entertaining. Income producing commercial spaces are hard to come by anymore, this one will not last long! Additionally the final unoccupied unit can be rented for \$1500 . It consists of a receptionist area, 3 smaller office spaces and a bathroom.

PROPERTY DETAILS

Exterior ParkingGarage InteriorFeatures Basement
Vinyl 11 or More Spaces Restroom Crawl Space

Smoke/Fire Alarm

Cooling HotWater Water
Central Gas Public

Heating

Ask for Tanya Pinkerton
Berger Realty Inc
3160 Asbury Avenue, Ocean City
Call: 609-399-0076
Email to: tp@bergerrealty.com