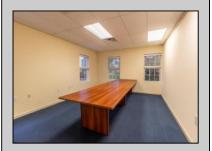

## **COMMENTS**

This property offers a solid investment with established tenants. Located in a thriving commercial area, it is ideal for investors looking to expand their portfolio or business owners seeking a prime location. The building itself consists of six independent office spaces, all of which are just over 1000 sq feet. There are 3 units on the first floor and 3 units on the second floor. 5 out of the 6 units are currently occupied, the buildings income as a whole when fully occupied is \$9200. Each office has its own bathroom, and independent HVAC controls. Tenants are responsible for gas and electric bills, landlord pays the water and sewer. The parking lot has roughly 20 parking spaces, and the first floor of the building is handicap accessible. Additionally there is a large cleared field behind the property that could be utilized for entertaining. Income producing commercial spaces are hard to come by anymore, this one will not last long! Additionally the final unoccupied unit can be rented for \$1500 . It consists of a receptionist area, 3 smaller office spaces and a bathroom.