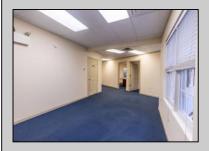

## **COMMENTS**

This property offers a solid investment with established tenants. Located in a thriving commercial area, it is ideal for investors looking to expand their portfolio or business owners seeking a prime location. The building itself consists of six independent office spaces, all of which are just over 1000 sq feet. There are 3 units on the first floor and 3 units on the second floor. 5 out of the 6 units are currently occupied, the buildings income as a whole when fully occupied is \$9200. Each office has its own bathroom , and independent HVAC controls. Tenants are responsible for gas and electric bills, landlord pays the water and sewer. The parking lot has roughly 20 parking spaces, and the first floor of the building is handicap accessible. Additionally there is a large cleared field behind the property that could be utilized for entertaining. Income producing commercial spaces are hard to come by anymore, this one will not last long! Additionally the final unoccupied unit can be rented for \$1500 . It consists of a receptionist area, 3 smaller office spaces and a bathroom.