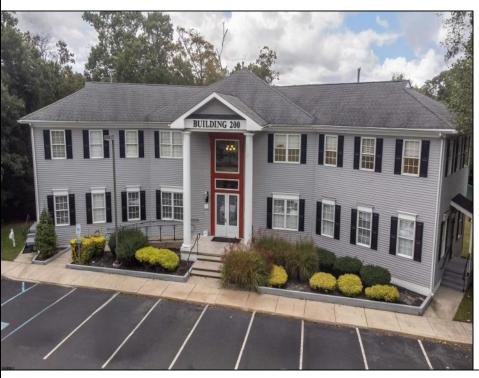

## **COMMENTS**

This property offers a solid investment with established tenants. Located in a thriving commercial area, it is ideal for investors looking to expand their portfolio or business owners seeking a prime location. The building itself consists of six independent office spaces, all of which are just over 1000 sq feet. There are 3 units on the first floor and 3 units on the second floor. 5 out of the 6 units are currently occupied, the buildings income as a whole when fully occupied is \$9200. Each office has its own bathroom , and independent HVAC controls. Tenants are responsible for gas and electric bills, landlord pays the water and sewer. The parking lot has roughly 20 parking spaces, and the first floor of the building is handicap accessible. Additionally there is a large cleared field behind the property that could be utilized for entertaining. Income producing commercial spaces are hard to come by anymore, this one will not last long! Additionally the final unoccupied unit can be rented for \$1500 . It consists of a receptionist area, 3 smaller office spaces and a bathroom.

PROPERTY DETAILS

Exterior ParkingGarage InteriorFeatures Basement
Vinyl 11 or More Spaces Restroom Crawl Space
Smoke/Fire Alarm

Heating Cooling HotWater Water

Forced Air Central Gas Public

Ask for Steven Orner Berger Realty Inc 3160 Asbury Avenue, Ocean City Call: 609-399-0076