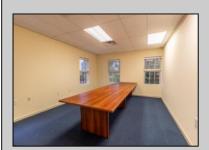

## **COMMENTS**

This property offers a solid investment with established tenants. Located in a thriving commercial area, it is ideal for investors looking to expand their portfolio or business owners seeking a prime location. The building itself consists of six independent office spaces, all of which are just over 1000 sq feet. There are 3 units on the first floor and 3 units on the second floor. 4 out of the 6 units are currently occupied, and all tenants pay \$1500 per month. Each office has its own bathroom, and independent HVAC controls. Tenants are responsible for gas and electric bills, landlord pays the water and sewer. The parking lot has roughly 20 parking spaces, and the first floor of the building is handicap accessible. Additionally there is a large cleared field behind the property that could be utilized for entertaining. Income producing commercial spaces are hard to come by anymore, this one will not last long!