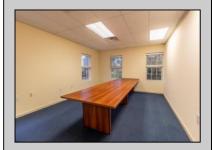

## **COMMENTS**

This property offers a solid investment with established tenants. Located in a thriving commercial area, it is ideal for investors looking to expand their portfolio or business owners seeking a prime location. The building itself consists of six independent office spaces, all of which are just over 1000 sq feet. There are 3 units on the first floor and 3 units on the second floor. 5 out of the 6 units are currently occupied, the buildings income as a whole when fully occupied is \$9200. Each office has its own bathroom, and independent HVAC controls. Tenants are responsible for gas and electric bills, landlord pays the water and sewer. The parking lot has roughly 20 parking spaces, and the first floor of the building is handicap accessible. Additionally there is a large cleared field behind the property that could be utilized for entertaining. Income producing commercial spaces are hard to come by anymore, this one will not last long! Additionally the final unoccupied unit can be rented for \$1500 . It consists of a receptionist area, 3 smaller office spaces and a bathroom.