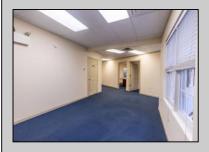

## **COMMENTS**

This property offers a solid investment with established tenants. Located in a thriving commercial area, it is ideal for investors looking to expand their portfolio or business owners seeking a prime location. The building itself consists of six independent office spaces, all of which are just over 1000 sq feet. There are 3 units on the first floor and 3 units on the second floor. 5 out of the 6 units are currently occupied, the buildings income as a whole when fully occupied is \$9200. Each office has its own bathroom, and independent HVAC controls. Tenants are responsible for gas and electric bills, landlord pays the water and sewer. The parking lot has roughly 20 parking spaces, and the first floor of the building is handicap accessible. Additionally there is a large cleared field behind the property that could be utilized for entertaining. Income producing commercial spaces are hard to come by anymore, this one will not last long! Additionally the final unoccupied unit can be rented for \$1500 . It consists of a receptionist area, 3 smaller office spaces and a bathroom.