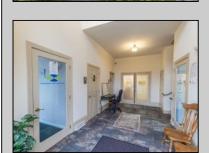

## **COMMENTS**

This property offers a solid investment with established tenants. Located in a thriving commercial area, it is ideal for investors looking to expand their portfolio or business owners seeking a prime location. The building itself consists of six independent office spaces, all of which are just over 1000 sq feet. There are 3 units on the first floor and 3 units on the second floor. 5 out of the 6 units are currently occupied, the buildings income as a whole when fully occupied is \$9200. Each office has its own bathroom, and independent HVAC controls. Tenants are responsible for gas and electric bills, landlord pays the water and sewer. The parking lot has roughly 20 parking spaces, and the first floor of the building is handicap accessible. Additionally there is a large cleared field behind the property that could be utilized for entertaining. Income producing commercial spaces are hard to come by anymore, this one will not last long! Additionally the final unoccupied unit can be rented for \$1500 . It consists of a receptionist area, 3 smaller office spaces and a bathroom.