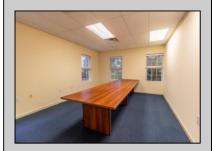

## **COMMENTS**

This property offers a solid investment with established tenants. Located in a thriving commercial area, it is ideal for investors looking to expand their portfolio or business owners seeking a prime location. The building itself consists of six independent office spaces, all of which are just over 1000 sq feet. There are 3 units on the first floor and 3 units on the second floor. 5 out of the 6 units are currently occupied, the buildings income as a whole when fully occupied is \$9200. Each office has its own bathroom, and independent HVAC controls. Tenants are responsible for gas and electric bills, landlord pays the water and sewer. The parking lot has roughly 20 parking spaces, and the first floor of the building is handicap accessible. Additionally there is a large cleared field behind the property that could be utilized for entertaining. Income producing commercial spaces are hard to come by anymore, this one will not last long! Additionally the final unoccupied unit can be rented for \$1500. It consists of a receptionist area, 3 smaller office spaces and a bathroom.