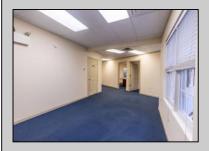

## **COMMENTS**

This property offers a solid investment with established tenants. Located in a thriving commercial area, it is ideal for investors looking to expand their portfolio or business owners seeking a prime location. The building itself consists of six independent office spaces, all of which are just over 1000 sq feet. There are 3 units on the first floor and 3 units on the second floor. 5 out of the 6 units are currently occupied, the buildings income as a whole when fully occupied is \$9200. Each office has its own bathroom, and independent HVAC controls. Tenants are responsible for gas and electric bills, landlord pays the water and sewer. The parking lot has roughly 20 parking spaces, and the first floor of the building is handicap accessible. Additionally there is a large cleared field behind the property that could be utilized for entertaining. Income producing commercial spaces are hard to come by anymore, this one will not last long! Additionally the final unoccupied unit can be rented for \$1500. It consists of a receptionist area, 3 smaller office spaces and a bathroom.