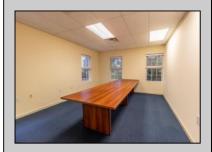

## **COMMENTS**

This property offers a solid investment with established tenants. Located in a thriving commercial area, it is ideal for investors looking to expand their portfolio or business owners seeking a prime location. The building itself consists of six independent office spaces, all of which are just over 1000 sq feet. There are 3 units on the first floor and 3 units on the second floor. 5 out of the 6 units are currently occupied, the buildings income as a whole when fully occupied is \$9200. Each office has its own bathroom, and independent HVAC controls. Tenants are responsible for gas and electric bills, landlord pays the water and sewer. The parking lot has roughly 20 parking spaces, and the first floor of the building is handicap accessible. Additionally there is a large cleared field behind the property that could be utilized for entertaining. Income producing commercial spaces are hard to come by anymore, this one will not last long! Additionally the final unoccupied unit can be rented for \$1500 . It consists of a receptionist area, 3 smaller office spaces and a bathroom.