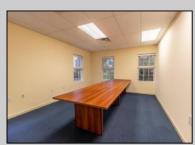

## COMMENTS

This property offers a solid investment with established tenants. Located in a thriving commercial area, it is ideal for investors looking to expand their portfolio or business owners seeking a prime location. The building itself consists of six independent office spaces, all of which are just over 1000 sq feet. There are 3 units on the first floor and 3 units on the second floor. 4 out of the 6 units are currently occupied , and all tenants pay \$1500 per month. Each office has its own bathroom , and independent HVAC controls. Tenants are responsible for gas and electric bills, landlord pays the water and sewer. The parking lot has roughly 20 parking spaces, and the first floor of the building is handicap accessible. Additionally there is a large cleared field behind the property that could be utilized for entertaining. Income producing commercial spaces are hard to come by anymore, this one will not last long!