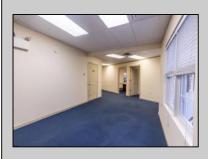

## COMMENTS

This property offers a solid investment with established tenants. Located in a thriving commercial area, it is ideal for investors looking to expand their portfolio or business owners seeking a prime location. The building itself consists of six independent office spaces, all of which are just over 1000 sq feet. There are 3 units on the first floor and 3 units on the second floor. 4 out of the 6 units are currently occupied , and all tenants pay \$1500 per month. Each office has its own bathroom , and independent HVAC controls. Tenants are responsible for gas and electric bills, landlord pays the water and sewer. The parking lot has roughly 20 parking spaces, and the first floor of the building is handicap accessible. Additionally there is a large cleared field behind the property that could be utilized for entertaining. Income producing commercial spaces are hard to come by anymore, this one will not last long!