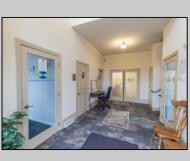

## **COMMENTS**

This property offers a solid investment with established tenants. Located in a thriving commercial area, it is ideal for investors looking to expand their portfolio or business owners seeking a prime location. The building itself consists of six independent office spaces, all of which are just over 1000 sq feet. There are 3 units on the first floor and 3 units on the second floor. 5 out of the 6 units are currently occupied, the buildings income as a whole when fully occupied is \$9200. Each office has its own bathroom , and independent HVAC controls. Tenants are responsible for gas and electric bills, landlord pays the water and sewer. The parking lot has roughly 20 parking spaces, and the first floor of the building is handicap accessible. Additionally there is a large cleared field behind the property that could be utilized for entertaining. Income producing commercial spaces are hard to come by anymore, this one will not last long! Additionally the final unoccupied unit can be rented for \$1500 . It consists of a receptionist area, 3 smaller office spaces and a bathroom.