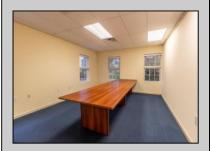

## **COMMENTS**

This property offers a solid investment with established tenants. Located in a thriving commercial area, it is ideal for investors looking to expand their portfolio or business owners seeking a prime location. The building itself consists of six independent office spaces, all of which are just over 1000 sq feet. There are 3 units on the first floor and 3 units on the second floor. 5 out of the 6 units are currently occupied, the buildings income as a whole when fully occupied is \$9200. Each office has its own bathroom , and independent HVAC controls. Tenants are responsible for gas and electric bills, landlord pays the water and sewer. The parking lot has roughly 20 parking spaces, and the first floor of the building is handicap accessible. Additionally there is a large cleared field behind the property that could be utilized for entertaining. Income producing commercial spaces are hard to come by anymore, this one will not last long! Additionally the final unoccupied unit can be rented for \$1500 . It consists of a receptionist area, 3 smaller office spaces and a bathroom.