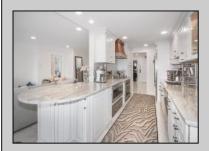

## COMMENTS

HUGE PRICE REDUCTION! 5000 Boardwalk better known as "The Queen of the Boardwalk" A full service, high rise luxury condominium located on the popular Ventnor beach. The building is in the north shore area of Ventnor, gracefully surrounded by excellent restaurants and entertainment. You have views of the ocean, beach, bay and beautiful sunsets from every room in this unit. This unit is totally designed as a primary residence. This condo has been renovated only 2 years ago. The kitchen is stunning with custom cabinetry, a combination of granite, marble and quartzite counters. Enjoy the changing colors of the backsplash at sun set. The kitchen appliances, Sub-zero, Wolf and Cove are brand new. The stunning floors are easy to maintain, all through the unit porcelain and shiny. There is a washer and dryer, brand new, relocated to it\'s own space with storage. There are 5 huge custom closets, \"elfa closet system\" that lend to seamless storage options. All the windows have remote control custom blinds. The unit has 2 brand new bathrooms, the master has a lovely bathtub to soak and relax. The building is secure and staffed 24/7. The security team ensures total safety while creating a red carpet experience from valet-ing your vehicle to assisting in bringing items up to your beautiful home. The common areas, pool gym, staff and management make the ownership at the 5000 a peaceful and satisfying experience.