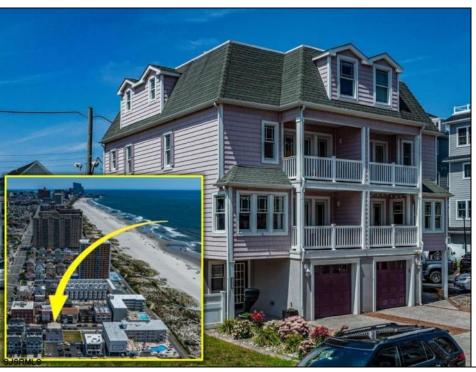

## **COMMENTS**

Beach block location and unbeatable value! 106 S Victoria is a massive 3000 square foot home, offering shore living at its finest. Discover this perfect coastal retreat, ideally situated in the desirable North Beach area of Ventnor. Just steps from the beach, this beachblock home offers stunning ocean views and a lifestyle of ease and luxury at the shore. This spacious 4-bedroom, 3.5-bathroom residence lives like a single family home. The ground floor welcomes you with a practical mudroom, storage space and a finished two-car garage. On the first floor, enjoy a bright, open-concept living and entertaining area that includes a convenient half bath and a balcony with picturesque beach views. Head up to the second floor, where you\'ll find two wellappointed bedrooms, including the primary suite, along with a laundry area. The primary suite is a serene retreat, featuring a generous bath, a walk-in closet and a private balcony with ocean views. The top floor impresses with a large bedroom and a versatile den that will be converted to a 4th bedroom prior to closing. The massive 3rd bedroom comfortably fits two queen beds plus a small office area. You will never be short on space! This space is connected to a shared bathroom, with en-suite bathrooms available for every bedroom throughout the home. The location is unbeatable, providing both tranquility and convenience. You're just around the corner from popular spots like North Beach Creamery, Aroma, Pulia, Yama, and Megu, placing you in the heart of the action while maintaining a peaceful street setting.