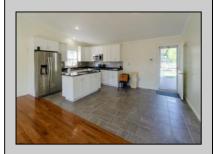

## **COMMENTS**

A spacious rancher in a charming part of Millville and is ready for you and yours. Our home has HARDWOOD FLOORS in the Living Room, Owner\'s Suite and the main hallway. STAINLESS STEEL appliances, GRANITE countertops and tall cabinets in the large EAT-IN kitchen. The main floor has an Owner\'s Suite with attached Bathroom along with 2 more generously sized bedrooms and 2nd Full bathroom. The lower level contains a Family Room with the Third Full Bathroom, large Walk-in closet, Laundry Room and additional storage space. The well tended and beautifully Sodded Lawn with Irrigation System and Trex-like enormous Deck out back just waits for your creative additions to extend this home\'s generous living space. Off-street parking with a 1 car attached garage for your car or stuff. This home won\t last long as it is perfect for Mu