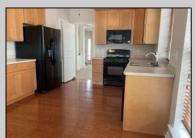

## **COMMENTS**

Located in Traditions at Blueberry Ridge a 55+ community in Hammonton NJ. This home was built in 2005 by Pulte Homes and is nestled in a community of 134 various styled one and two story homes. Enjoy an easy lifestyle with beautifully maintained landscape, a community center with library and gym equipment, and plenty of sidewalks for the health enthusiasts. This spacious two bedroom ranch home features 1715 square feet with an open floor plan and lots of natural light. Enter the home to the open living and dining area with high ceilings, columns and wood mouldings. The hardwood floors run throughout the hallways and kitchen. An eat-in kitchen features extended cabinets and overlooks the great room. The cathedral ceilings in the great room provide a great space to entertain guest and opens to the rear yard. Large primary bedroom with two generous walk-in closets. Opportunity awaits don't miss this chance to own in this esteemed neighborhood of homes.

## PROPERTY DETAILS

Exterior OutsideFeatures Vinyl Paved Road Sidewalks ParkingGarage Attached Garage Auto Door Opener OtherRooms
Dining Area
Eat In Kitchen
Great Room
Laundry/Utility Room
Primary BR on 1st floor