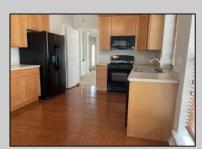

## **COMMENTS**

Located in Traditions at Blueberry Ridge a 55+ community in Hammonton NJ. This home was built in 2005 by Pulte Homes and is nestled in a community of 134 various styled one and two story homes. Enjoy an easy lifestyle with beautifully maintained landscape, a community center with library and gym equipment, and plenty of sidewalks for the health enthusiasts. This spacious two bedroom ranch home features 1715 square feet with an open floor plan and lots of natural light. Enter the home to the open living and dining area with high ceilings, columns and wood mouldings. The hardwood floors run throughout the hallways and kitchen. An eat-in kitchen features extended cabinets and overlooks the great room. The cathedral ceilings in the great room provide a great space to entertain guest and opens to the rear yard. Large primary bedroom with two generous walk-in closets. Opportunity awaits don't miss this chance to own in this esteemed neighborhood of homes.

## PROPERTY DETAILS

Exterior OutsideFeatures
Vinyl Paved Road
Sidewalks
Sprinkler System

ParkingGarage Attached Garage Auto Door Opener OtherRooms
Dining Area
Eat In Kitchen
Great Room
Laundry/Utility Room
Primary BR on 1st floor