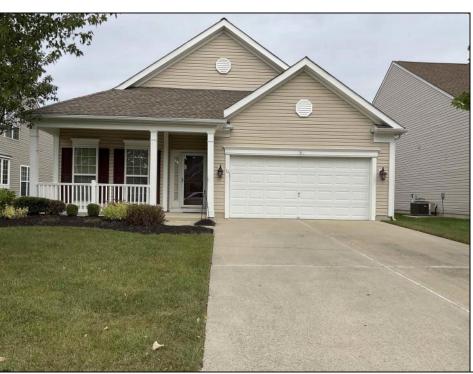

## 32 Leah Ct Hammonton, NJ 08037

## **COMMENTS**

Located in Traditions at Blueberry Ridge a 55+ community in Hammonton NJ. This home was built in 2005 by Pulte Homes and is nestled in a community of 134 various styled one and two story homes. Enjoy an easy lifestyle with beautifully maintained landscape, a community center with library and gym equipment, and plenty of sidewalks for the health enthusiasts. This spacious two bedroom ranch home features 1715 square feet with an open floor plan and lots of natural light. Enter the home to the open living and dining area with high ceilings, columns and wood mouldings. The hardwood floors run throughout the hallways and kitchen. An eat-in kitchen features extended cabinets and overlooks the great room. The cathedral ceilings in the great room provide a great space to entertain guest and opens to the rear yard. Large primary bedroom with two generous walk-in closets. Opportunity awaits don't miss this chance to own in this esteemed neighborhood of homes.