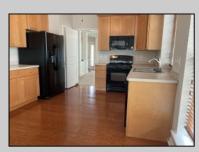

## COMMENTS

Located in Traditions at Blueberry Ridge a 55+ community in Hammonton NJ. This home was built in 2005 by Pulte Homes and is nestled in a community of 134 various styled one and two story homes. Enjoy an easy lifestyle with beautifully maintained landscape, a community center with library and gym equipment, and plenty of sidewalks for the health enthusiasts. This spacious two bedroom ranch home features 1715 square feet with an open floor plan and lots of natural light. Enter the home to the open living and dining area with high ceilings, columns and wood mouldings. The hardwood floors run throughout the hallways and kitchen. An eat-in kitchen features extended cabinets and overlooks the great room. The cathedral ceilings in the great room provide a great space to entertain guest and opens to the rear yard. Large primary bedroom with two generous walk-in closets. Opportunity awaits don't miss this chance to own in this esteemed neighborhood of homes.