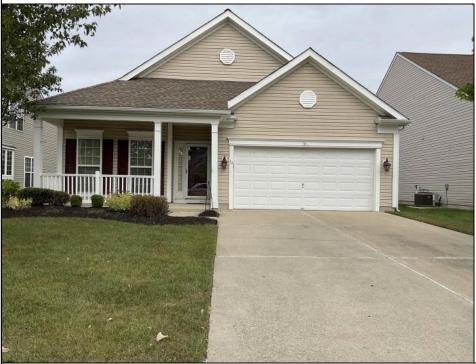

## COMMENTS

Located in Traditions at Blueberry Ridge a 55+ community in Hammonton NJ. This home was built in 2005 by Pulte Homes and is nestled in a community of 134 various styled one and two story homes. Enjoy an easy lifestyle with beautifully maintained landscape, a community center with library and gym equipment, and plenty of sidewalks for the health enthusiasts. This spacious two bedroom ranch home features 1715 square feet with an open floor plan and lots of natural light. Enter the home to the open living and dining area with high ceilings, columns and wood mouldings. The hardwood floors run throughout the hallways and kitchen. An eat-in kitchen features extended cabinets and overlooks the great room. The cathedral ceilings in the great room provide a great space to entertain guest and opens to the rear yard. Large primary bedroom with two generous walk-in closets. Opportunity awaits don't miss this chance to own in this esteemed neighborhood of homes.