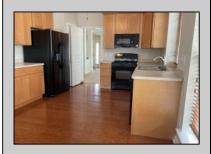

## **COMMENTS**

Located in Traditions at Blueberry Ridge a 55+ community in Hammonton NJ. This home was built in 2005 by Pulte Homes and is nestled in a community of 134 various styled one and two story homes. Enjoy an easy lifestyle with beautifully maintained landscape, a community center with library and gym equipment, and plenty of sidewalks for the health enthusiasts. This spacious two bedroom ranch home features 1715 square feet with an open floor plan and lots of natural light. Enter the home to the open living and dining area with high ceilings, columns and wood mouldings. The hardwood floors run throughout the hallways and kitchen. An eat-in kitchen features extended cabinets and overlooks the great room. The cathedral ceilings in the great room provide a great space to entertain guest and opens to the rear yard. Large primary bedroom with two generous walk-in closets. Opportunity awaits don't miss this chance to own in this esteemed neighborhood of homes.