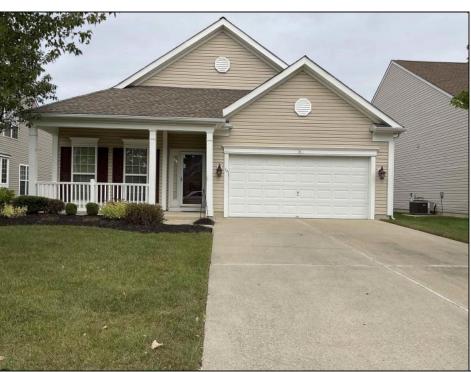

## **COMMENTS**

Located in Traditions at Blueberry Ridge a 55+ community in Hammonton NJ. This home was built in 2005 by Pulte Homes and is nestled in a community of 134 various styled one and two story homes. Enjoy an easy lifestyle with beautifully maintained landscape, a community center with library and gym equipment, and plenty of sidewalks for the health enthusiasts. This spacious two bedroom ranch home features 1715 square feet with an open floor plan and lots of natural light. Enter the home to the open living and dining area with high ceilings, columns and wood mouldings. The hardwood floors run throughout the hallways and kitchen. An eat-in kitchen features extended cabinets and overlooks the great room. The cathedral ceilings in the great room provide a great space to entertain guest and opens to the rear yard. Large primary bedroom with two generous walk-in closets. Opportunity awaits don't miss this chance to own in this esteemed neighborhood of homes.