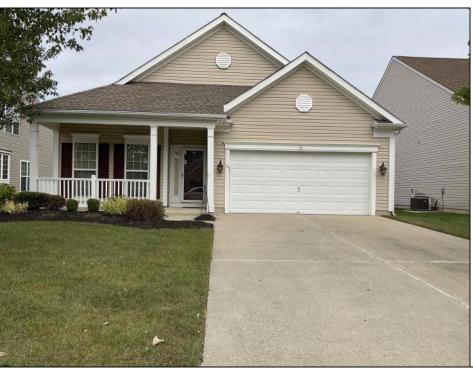

## **COMMENTS**

Located in Traditions at Blueberry Ridge a 55+ community in Hammonton NJ. This home was built in 2005 by Pulte Homes and is nestled in a community of 134 various styled one and two story homes. Enjoy an easy lifestyle with beautifully maintained landscape, a community center with library and gym equipment, and plenty of sidewalks for the health enthusiasts. This spacious two bedroom ranch home features 1715 square feet with an open floor plan and lots of natural light. Enter the home to the open living and dining area with high ceilings, columns and wood mouldings. The hardwood floors run throughout the hallways and kitchen. An eat-in kitchen features extended cabinets and overlooks the great room. The cathedral ceilings in the great room provide a great space to entertain guest and opens to the rear yard. Large primary bedroom with two generous walk-in closets. Opportunity awaits don't miss this chance to own in this esteemed neighborhood of homes.