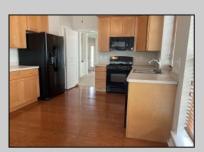

## **COMMENTS**

Located in Traditions at Blueberry Ridge a 55+ community in Hammonton NJ. This home was built in 2005 by Pulte Homes and is nestled in a community of 134 various styled one and two story homes. Enjoy an easy lifestyle with beautifully maintained landscape, a community center with library and gym equipment, and plenty of sidewalks for the health enthusiasts. This spacious two bedroom ranch home features 1715 square feet with an open floor plan and lots of natural light. Enter the home to the open living and dining area with high ceilings, columns and wood mouldings. The hardwood floors run throughout the hallways and kitchen. An eat-in kitchen features extended cabinets and overlooks the great room. The cathedral ceilings in the great room provide a great space to entertain guest and opens to the rear yard. Large primary bedroom with two generous walk-in closets. Opportunity awaits don't miss this chance to own in this esteemed neighborhood of homes.

## PROPERTY DETAILS

Exterior OutsideFeatures
Vinyl Paved Road
Sidewalks
Sprinkler System

ParkingGarage Attached Garage Auto Door Opener OtherRooms
Dining Area
Eat In Kitchen
Great Room
Laundry/Utility Room
Primary BR on 1st floor