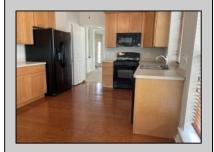

## **COMMENTS**

Located in Traditions at Blueberry Ridge a 55+ community in Hammonton NJ. This home was built in 2005 by Pulte Homes and is nestled in a community of 134 various styled one and two story homes. Enjoy an easy lifestyle with beautifully maintained landscape, a community center with library and gym equipment, and plenty of sidewalks for the health enthusiasts. This spacious two bedroom ranch home features 1715 square feet with an open floor plan and lots of natural light. Enter the home to the open living and dining area with high ceilings, columns and wood mouldings. The hardwood floors run throughout the hallways and kitchen. An eat-in kitchen features extended cabinets and overlooks the great room. The cathedral ceilings in the great room provide a great space to entertain guest and opens to the rear yard. Large primary bedroom with two generous walk-in closets. Opportunity awaits don't miss this chance to own in this esteemed neighborhood of homes.

## PROPERTY DETAILS

Exterior OutsideFeatures ParkingG Vinyl Paved Road Attached Sidewalks Auto Doc Sprinkler System

ParkingGarage Attached Garage Auto Door Opener OtherRooms
Dining Area
Eat In Kitchen
Great Room
Laundry/Utility Room
Primary BR on 1st floor