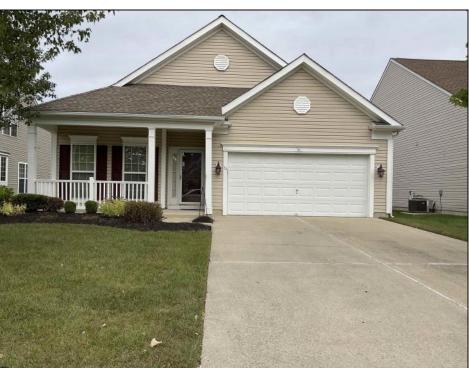

## 32 Leah Ct Hammonton, NJ 08037

## **COMMENTS**

Located in Traditions at Blueberry Ridge a 55+ community in Hammonton NJ. This home was built in 2005 by Pulte Homes and is nestled in a community of 134 various styled one and two story homes. Enjoy an easy lifestyle with beautifully maintained landscape, a community center with library and gym equipment, and plenty of sidewalks for the health enthusiasts. This spacious two bedroom ranch home features 1715 square feet with an open floor plan and lots of natural light. Enter the home to the open living and dining area with high ceilings, columns and wood mouldings. The hardwood floors run throughout the hallways and kitchen. An eat-in kitchen features extended cabinets and overlooks the great room. The cathedral ceilings in the great room provide a great space to entertain guest and opens to the rear yard. Large primary bedroom with two generous walk-in closets. Opportunity awaits don't miss this chance to own in this esteemed neighborhood of homes.