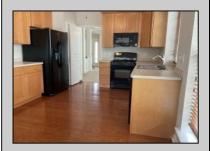

## **COMMENTS**

Located in Traditions at Blueberry Ridge a 55+ community in Hammonton NJ. This home was built in 2005 by Pulte Homes and is nestled in a community of 134 various styled one and two story homes. Enjoy an easy lifestyle with beautifully maintained landscape, a community center with library and gym equipment, and plenty of sidewalks for the health enthusiasts. This spacious two bedroom ranch home features 1715 square feet with an open floor plan and lots of natural light. Enter the home to the open living and dining area with high ceilings, columns and wood mouldings. The hardwood floors run throughout the hallways and kitchen. An eat-in kitchen features extended cabinets and overlooks the great room. The cathedral ceilings in the great room provide a great space to entertain guest and opens to the rear yard. Large primary bedroom with two generous walk-in closets. Opportunity awaits don't miss this chance to own in this esteemed neighborhood of homes.

## PROPERTY DETAILS

OutsideFeatures ParkingGarage Exterior Vinyl Paved Road Attached Garage Sidewalks Auto Door Opener Sprinkler System

OtherRooms Dining Area Eat In Kitchen Great Room Laundry/Utility Room Primary BR on 1st floor