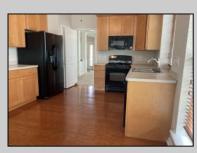

## COMMENTS

Located in Traditions at Blueberry Ridge a 55+ community in Hammonton NJ. This home was built in 2005 by Pulte Homes and is nestled in a community of 134 various styled one and two story homes. Enjoy an easy lifestyle with beautifully maintained landscape, a community center with library and gym equipment, and plenty of sidewalks for the health enthusiasts. This spacious two bedroom ranch home features 1715 square feet with an open floor plan and lots of natural light. Enter the home to the open living and dining area with high ceilings, columns and wood mouldings. The hardwood floors run throughout the hallways and kitchen. An eat-in kitchen features extended cabinets and overlooks the great room. The cathedral ceilings in the great room provide a great space to entertain guest and opens to the rear yard. Large primary bedroom with two generous walk-in closets. Opportunity awaits don't miss this chance to own in this esteemed neighborhood of homes.

Exterior Vinyl PROPERTY DETAILS

OutsideFeatures Paved Road Sidewalks

Sprinkler System

ParkingGarage Attached Garage Auto Door Opener OtherRooms Dining Area Eat In Kitchen Great Room Laundry/Utility Room Primary BR on 1st floor