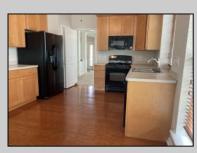

## COMMENTS

Located in Traditions at Blueberry Ridge a 55+ community in Hammonton NJ. This home was built in 2005 by Pulte Homes and is nestled in a community of 134 various styled one and two story homes. Enjoy an easy lifestyle with beautifully maintained landscape, a community center with library and gym equipment, and plenty of sidewalks for the health enthusiasts. This spacious two bedroom ranch home features 1715 square feet with an open floor plan and lots of natural light. Enter the home to the open living and dining area with high ceilings, columns and wood mouldings. The hardwood floors run throughout the hallways and kitchen. An eat-in kitchen features extended cabinets and overlooks the great room. The cathedral ceilings in the great room provide a great space to entertain guest and opens to the rear yard. Large primary bedroom with two generous walk-in closets. Opportunity awaits don't miss this chance to own in this esteemed neighborhood of homes.

Exterior Vinyl PROPERTY DETAILS OutsideFeatures ParkingGar

Paved Road

Sprinkler System

Sidewalks

ParkingGarage Attached Garage Auto Door Opener OtherRooms Dining Area Eat In Kitchen Great Room Laundry/Utility Room Primary BR on 1st floor