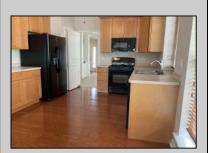

## **COMMENTS**

Located in Traditions at Blueberry Ridge a 55+ community in Hammonton NJ. This home was built in 2005 by Pulte Homes and is nestled in a community of 134 various styled one and two story homes. Enjoy an easy lifestyle with beautifully maintained landscape, a community center with library and gym equipment, and plenty of sidewalks for the health enthusiasts. This spacious two bedroom ranch home features 1715 square feet with an open floor plan and lots of natural light. Enter the home to the open living and dining area with high ceilings, columns and wood mouldings. The hardwood floors run throughout the hallways and kitchen. An eat-in kitchen features extended cabinets and overlooks the great room. The cathedral ceilings in the great room provide a great space to entertain guest and opens to the rear yard. Large primary bedroom with two generous walk-in closets. Opportunity awaits don't miss this chance to own in this esteemed neighborhood of homes.