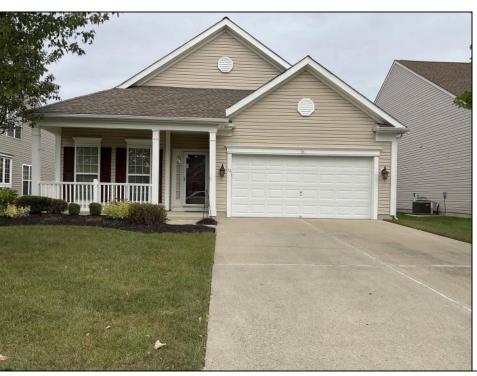

## **COMMENTS**

Located in Traditions at Blueberry Ridge a 55+ community in Hammonton NJ. This home was built in 2005 by Pulte Homes and is nestled in a community of 134 various styled one and two story homes. Enjoy an easy lifestyle with beautifully maintained landscape, a community center with library and gym equipment, and plenty of sidewalks for the health enthusiasts. This spacious two bedroom ranch home features 1715 square feet with an open floor plan and lots of natural light. Enter the home to the open living and dining area with high ceilings, columns and wood mouldings. The hardwood floors run throughout the hallways and kitchen. An eat-in kitchen features extended cabinets and overlooks the great room. The cathedral ceilings in the great room provide a great space to entertain guest and opens to the rear yard. Large primary bedroom with two generous walk-in closets. Opportunity awaits don't miss this chance to own in this esteemed neighborhood of homes.

## PROPERTY DETAILS

Exterior OutsideFeatures Parl Vinyl Paved Road Atta Sidewalks Auto Sprinkler System

ParkingGarage Attached Garage Auto Door Opener OtherRooms
Dining Area
Eat In Kitchen
Great Room
Laundry/Utility Room
Primary BR on 1st floor