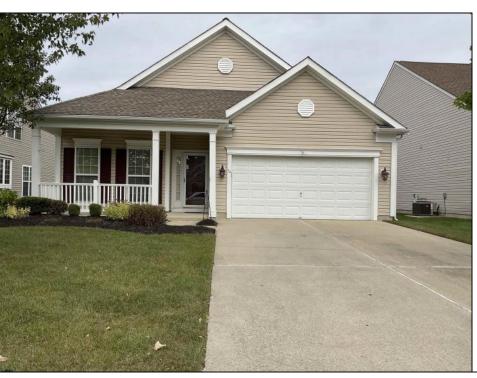

## 32 Leah Ct Hammonton, NJ 08037

## **COMMENTS**

Located in Traditions at Blueberry Ridge a 55+ community in Hammonton NJ. This home was built in 2005 by Pulte Homes and is nestled in a community of 134 various styled one and two story homes. Enjoy an easy lifestyle with beautifully maintained landscape, a community center with library and gym equipment, and plenty of sidewalks for the health enthusiasts. This spacious two bedroom ranch home features 1715 square feet with an open floor plan and lots of natural light. Enter the home to the open living and dining area with high ceilings, columns and wood mouldings. The hardwood floors run throughout the hallways and kitchen. An eat-in kitchen features extended cabinets and overlooks the great room. The cathedral ceilings in the great room provide a great space to entertain guest and opens to the rear yard. Large primary bedroom with two generous walk-in closets. Opportunity awaits don't miss this chance to own in this esteemed neighborhood of homes.