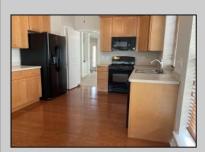

## **COMMENTS**

Located in Traditions at Blueberry Ridge a 55+ community in Hammonton NJ. This home was built in 2005 by Pulte Homes and is nestled in a community of 134 various styled one and two story homes. Enjoy an easy lifestyle with beautifully maintained landscape, a community center with library and gym equipment, and plenty of sidewalks for the health enthusiasts. This spacious two bedroom ranch home features 1715 square feet with an open floor plan and lots of natural light. Enter the home to the open living and dining area with high ceilings, columns and wood mouldings. The hardwood floors run throughout the hallways and kitchen. An eat-in kitchen features extended cabinets and overlooks the great room. The cathedral ceilings in the great room provide a great space to entertain guest and opens to the rear yard. Large primary bedroom with two generous walk-in closets. Opportunity awaits don't miss this chance to own in this esteemed neighborhood of homes.

## PROPERTY DETAILS

Exterior OutsideFeatures
Vinyl Paved Road
Sidewalks
Sprinkler System

ParkingGarage Attached Garage Auto Door Opener OtherRooms
Dining Area
Eat In Kitchen
Great Room
Laundry/Utility Room
Primary BR on 1st floor