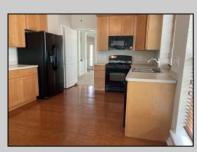

## COMMENTS

Located in Traditions at Blueberry Ridge a 55+ community in Hammonton NJ. This home was built in 2005 by Pulte Homes and is nestled in a community of 134 various styled one and two story homes. Enjoy an easy lifestyle with beautifully maintained landscape, a community center with library and gym equipment, and plenty of sidewalks for the health enthusiasts. This spacious two bedroom ranch home features 1715 square feet with an open floor plan and lots of natural light. Enter the home to the open living and dining area with high ceilings, columns and wood mouldings. The hardwood floors run throughout the hallways and kitchen. An eat-in kitchen features extended cabinets and overlooks the great room. The cathedral ceilings in the great room provide a great space to entertain guest and opens to the rear yard. Large primary bedroom with two generous walk-in closets. Opportunity awaits don't miss this chance to own in this esteemed neighborhood of homes.

Exterior Vinyl PROPERTY DETAILS

OutsideFeatures Paved Road Sidewalks

Sprinkler System

ParkingGarage Attached Garage Auto Door Opener

HotWater

Electric

OtherRooms Dining Area Eat In Kitchen Great Room Laundry/Utility Room Primary BR on 1st floor