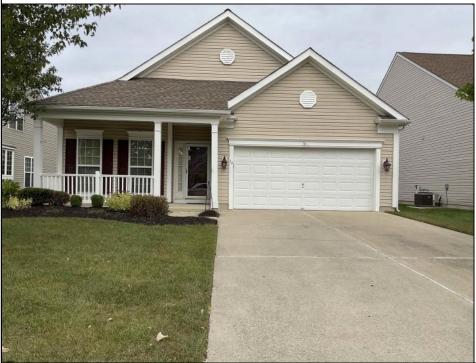

## COMMENTS

Located in Traditions at Blueberry Ridge a 55+ community in Hammonton NJ. This home was built in 2005 by Pulte Homes and is nestled in a community of 134 various styled one and two story homes. Enjoy an easy lifestyle with beautifully maintained landscape, a community center with library and gym equipment, and plenty of sidewalks for the health enthusiasts. This spacious two bedroom ranch home features 1715 square feet with an open floor plan and lots of natural light. Enter the home to the open living and dining area with high ceilings, columns and wood mouldings. The hardwood floors run throughout the hallways and kitchen. An eat-in kitchen features extended cabinets and overlooks the great room. The cathedral ceilings in the great room provide a great space to entertain guest and opens to the rear yard. Large primary bedroom with two generous walk-in closets. Opportunity awaits don't miss this chance to own in this esteemed neighborhood of homes.