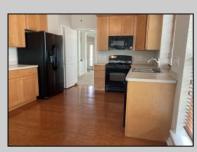

## COMMENTS

Located in Traditions at Blueberry Ridge a 55+ community in Hammonton NJ. This home was built in 2005 by Pulte Homes and is nestled in a community of 134 various styled one and two story homes. Enjoy an easy lifestyle with beautifully maintained landscape, a community center with library and gym equipment, and plenty of sidewalks for the health enthusiasts. This spacious two bedroom ranch home features 1715 square feet with an open floor plan and lots of natural light. Enter the home to the open living and dining area with high ceilings, columns and wood mouldings. The hardwood floors run throughout the hallways and kitchen. An eat-in kitchen features extended cabinets and overlooks the great room. The cathedral ceilings in the great room provide a great space to entertain guest and opens to the rear yard. Large primary bedroom with two generous walk-in closets. Opportunity awaits don't miss this chance to own in this esteemed neighborhood of homes.