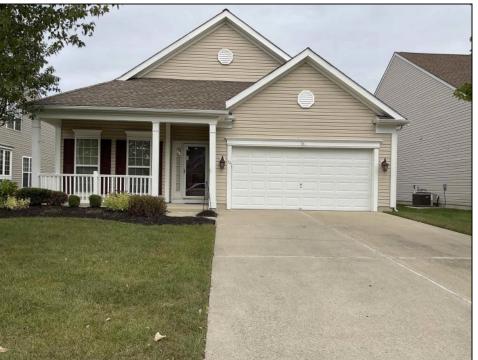

## **COMMENTS**

Located in Traditions at Blueberry Ridge a 55+ community in Hammonton NJ. This home was built in 2005 by Pulte Homes and is nestled in a community of 134 various styled one and two story homes. Enjoy an easy lifestyle with beautifully maintained landscape, a community center with library and gym equipment, and plenty of sidewalks for the health enthusiasts. This spacious two bedroom ranch home features 1715 square feet with an open floor plan and lots of natural light. Enter the home to the open living and dining area with high ceilings, columns and wood mouldings. The hardwood floors run throughout the hallways and kitchen. An eat-in kitchen features extended cabinets and overlooks the great room. The cathedral ceilings in the great room provide a great space to entertain guest and opens to the rear yard. Large primary bedroom with two generous walk-in closets. Opportunity awaits don't miss this chance to own in this esteemed neighborhood of homes.

## PROPERTY DETAILS

OutsideFeatures Exterior ParkingGarage Vinyl Paved Road Attached Garage Sidewalks Auto Door Opener Sprinkler System

OtherRooms Dining Area Eat In Kitchen Great Room Laundry/Utility Room Primary BR on 1st floor