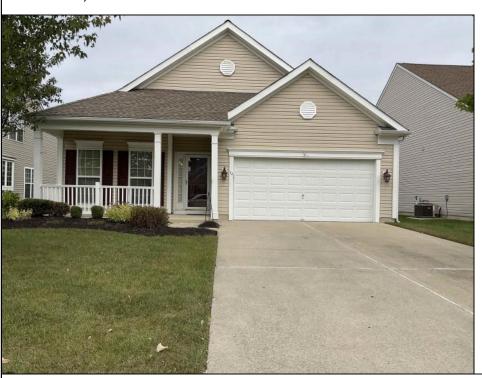

## **COMMENTS**

Located in Traditions at Blueberry Ridge a 55+ community in Hammonton NJ. This home was built in 2005 by Pulte Homes and is nestled in a community of 134 various styled one and two story homes. Enjoy an easy lifestyle with beautifully maintained landscape, a community center with library and gym equipment, and plenty of sidewalks for the health enthusiasts. This spacious two bedroom ranch home features 1715 square feet with an open floor plan and lots of natural light. Enter the home to the open living and dining area with high ceilings, columns and wood mouldings. The hardwood floors run throughout the hallways and kitchen. An eat-in kitchen features extended cabinets and overlooks the great room. The cathedral ceilings in the great room provide a great space to entertain guest and opens to the rear yard. Large primary bedroom with two generous walk-in closets. Opportunity awaits don't miss this chance to own in this esteemed neighborhood of homes.