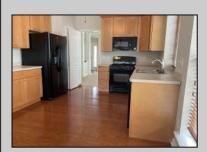

## **COMMENTS**

Located in Traditions at Blueberry Ridge a 55+ community in Hammonton NJ. This home was built in 2005 by Pulte Homes and is nestled in a community of 134 various styled one and two story homes. Enjoy an easy lifestyle with beautifully maintained landscape, a community center with library and gym equipment, and plenty of sidewalks for the health enthusiasts. This spacious two bedroom ranch home features 1715 square feet with an open floor plan and lots of natural light. Enter the home to the open living and dining area with high ceilings, columns and wood mouldings. The hardwood floors run throughout the hallways and kitchen. An eat-in kitchen features extended cabinets and overlooks the great room. The cathedral ceilings in the great room provide a great space to entertain guest and opens to the rear yard. Large primary bedroom with two generous walk-in closets. Opportunity awaits don't miss this chance to own in this esteemed neighborhood of homes.