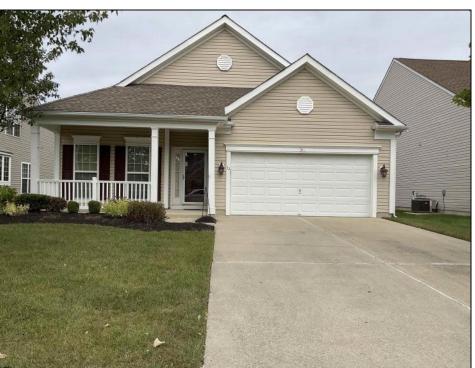

## 32 Leah Ct Hammonton, NJ 08037

## **COMMENTS**

Located in Traditions at Blueberry Ridge a 55+ community in Hammonton NJ. This home was built in 2005 by Pulte Homes and is nestled in a community of 134 various styled one and two story homes. Enjoy an easy lifestyle with beautifully maintained landscape, a community center with library and gym equipment, and plenty of sidewalks for the health enthusiasts. This spacious two bedroom ranch home features 1715 square feet with an open floor plan and lots of natural light. Enter the home to the open living and dining area with high ceilings, columns and wood mouldings. The hardwood floors run throughout the hallways and kitchen. An eat-in kitchen features extended cabinets and overlooks the great room. The cathedral ceilings in the great room provide a great space to entertain guest and opens to the rear yard. Large primary bedroom with two generous walk-in closets. Opportunity awaits don't miss this chance to own in this esteemed neighborhood of homes.