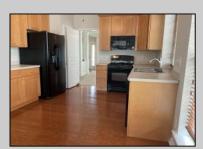

## **COMMENTS**

Located in Traditions at Blueberry Ridge a 55+ community in Hammonton NJ. This home was built in 2005 by Pulte Homes and is nestled in a community of 134 various styled one and two story homes. Enjoy an easy lifestyle with beautifully maintained landscape, a community center with library and gym equipment, and plenty of sidewalks for the health enthusiasts. This spacious two bedroom ranch home features 1715 square feet with an open floor plan and lots of natural light. Enter the home to the open living and dining area with high ceilings, columns and wood mouldings. The hardwood floors run throughout the hallways and kitchen. An eat-in kitchen features extended cabinets and overlooks the great room. The cathedral ceilings in the great room provide a great space to entertain guest and opens to the rear yard. Large primary bedroom with two generous walk-in closets. Opportunity awaits don't miss this chance to own in this esteemed neighborhood of homes.

## PROPERTY DETAILS

OutsideFeatures ParkingGarage Exterior Vinyl Paved Road Attached Garage Sidewalks Auto Door Opener Sprinkler System

OtherRooms Dining Area Eat In Kitchen Great Room Laundry/Utility Room Primary BR on 1st floor