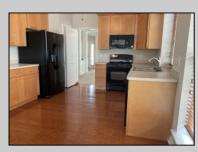

## COMMENTS

Located in Traditions at Blueberry Ridge a 55+ community in Hammonton NJ. This home was built in 2005 by Pulte Homes and is nestled in a community of 134 various styled one and two story homes. Enjoy an easy lifestyle with beautifully maintained landscape, a community center with library and gym equipment, and plenty of sidewalks for the health enthusiasts. This spacious two bedroom ranch home features 1715 square feet with an open floor plan and lots of natural light. Enter the home to the open living and dining area with high ceilings, columns and wood mouldings. The hardwood floors run throughout the hallways and kitchen. An eat-in kitchen features extended cabinets and overlooks the great room. The cathedral ceilings in the great room provide a great space to entertain guest and opens to the rear yard. Large primary bedroom with two generous walk-in closets. Opportunity awaits don't miss this chance to own in this esteemed neighborhood of homes.