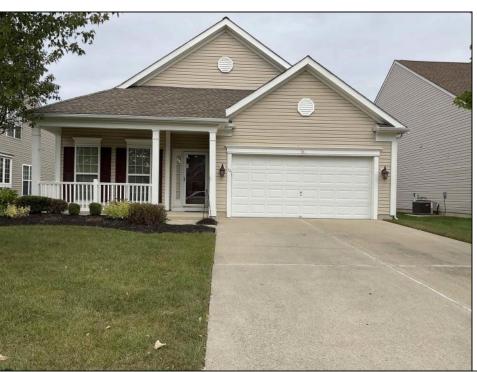

## 32 Leah Ct Hammonton, NJ 08037

## **COMMENTS**

Located in Traditions at Blueberry Ridge a 55+ community in Hammonton NJ. This home was built in 2005 by Pulte Homes and is nestled in a community of 134 various styled one and two story homes. Enjoy an easy lifestyle with beautifully maintained landscape, a community center with library and gym equipment, and plenty of sidewalks for the health enthusiasts. This spacious two bedroom ranch home features 1715 square feet with an open floor plan and lots of natural light. Enter the home to the open living and dining area with high ceilings, columns and wood mouldings. The hardwood floors run throughout the hallways and kitchen. An eat-in kitchen features extended cabinets and overlooks the great room. The cathedral ceilings in the great room provide a great space to entertain guest and opens to the rear yard. Large primary bedroom with two generous walk-in closets. Opportunity awaits don't miss this chance to own in this esteemed neighborhood of homes.